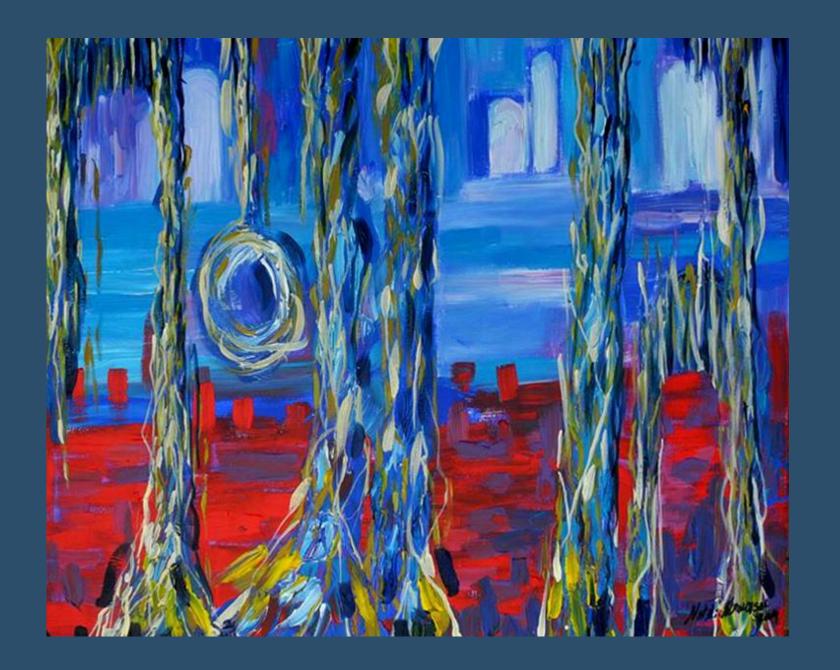

## Parallel World In Time Continuum

Natali's concerns about the state of the planet and ruin into which it has turned into, Natali Nikolovska sorted in a concept. Explores humanity on our planet and finds a new relationship and the reason for its ruin. By crating large format of artworks Natali represent concept in form of portal, with the aim to realize how big may be the universe or existence of more dimensions. It is believed that the existence of many dimensions is possible. Usage of universal energy by humans in multi dimensions causes new creativity. Human brain has the ability to feel explore and represent its own cosmos with capacity to establish mentally connection between them. Thanks to all these possibilities, astral and variable dimensions, and awareness, generate surrealism art and enriched level of endless possibilities for art events. Such a concept Natali Nikolovska represented in the project titled "Parallel Worlds In Time Continuum" and shored it with you in the exhibition.