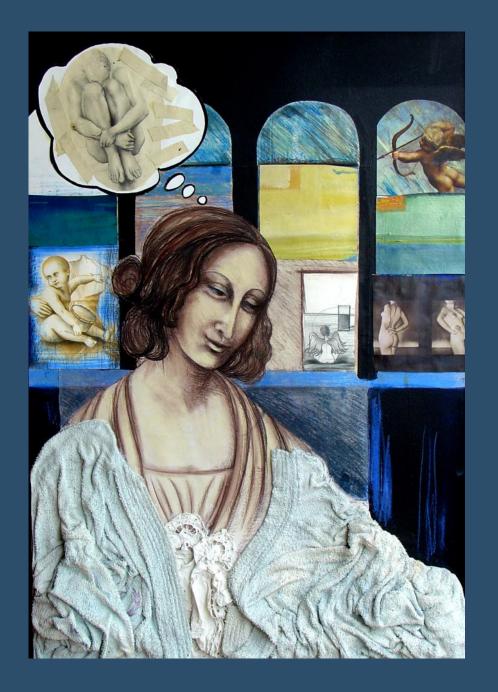

## Parallel World In Time Continuum

Natali's concerns about the state of the planet and ruin into which it has turned into, Natali Nikolovska sorted in a concept. Explores humanity on our planet and finds a new relationship and the reason for its ruin. By crating large format of artworks Natali represent concept in form of portal, with the aim to realize how big may be the universe or existence of more dimensions. It is believed that the existence of many dimensions is possible. Usage of universal energy by humans in multi dimensions causes new creativity. Human brain has the ability to feel explore and represent its own cosmos with capacity to establish mentally connection between them. Thanks to all these possibilities, astral and variable dimensions, and awareness, generate surrealism art and enriched level of endless possibilities for art events. Such a concept Natali Nikolovska represented in the project titled "Parallel Worlds In Time Continuum" and shored it with you in the exhibition.

Love Game of Level Eight

Touch of Light

Thinker

Madonna 2

Appearing of Red Energy

**Energy Fluid** 

Exhibition

Parallel World in Time Continuum