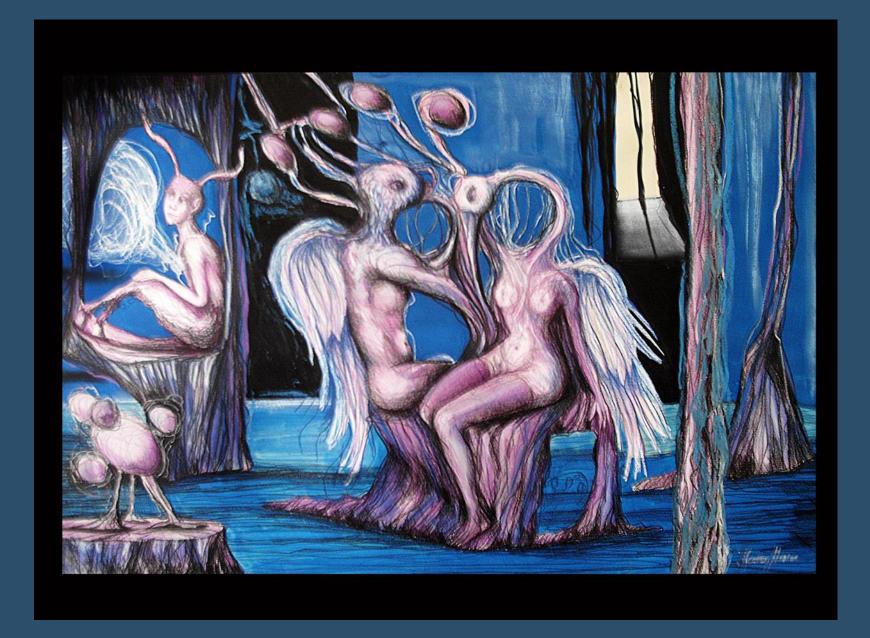

## Parallel World In Time Continuum

Natali's concerns about the state of the planet and ruin into which it has turned into, Natali Nikolovska sorted in a concept. Explores humanity on our planet and finds a new relationship and the reason for its ruin. By crating large format of artworks Natali represent concept in form of portal, with the aim to realize how big may be the universe or existence of more dimensions. It is believed that the existence of many dimensions is possible. Usage of universal energy by humans in multi dimensions causes new creativity. Human brain has the ability to feel explore and represent its own cosmos with capacity to establish mentally connection between them. Thanks to all these possibilities, astral and variable dimensions, and awareness, generate surrealism art and enriched level of endless possibilities for art events. Such a concept Natali Nikolovska represented in the project titled "Parallel Worlds In Time Continuum" and shored it with you in the exhibition.

Love Game of Level Eight

Touch of Light

Thinker

Madonna 2

Appearing of Red Energy

**Energy Fluid** 

Exhibition

Parallel World in Time Continuum