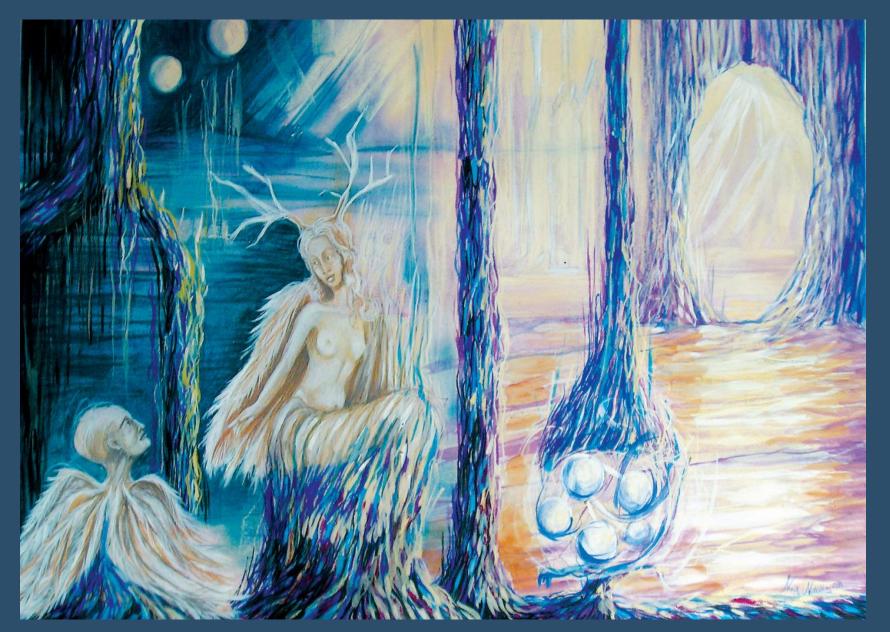

## Parallel World In Time Continuum

Natali's concerns about the state of the planet and ruin into which it has turned into, Natali Nikolovska sorted in a concept. Explores humanity on our planet and finds a new relationship and the reason for its ruin. By crating large format of artworks Natali represent concept in form of portal, with the aim to realize how big may be the universe or existence of more dimensions. It is believed that the existence of many dimensions is possible. Usage of universal energy by humans in multi dimensions causes new creativity. Human brain has the ability to feel explore and represent its own cosmos with capacity to establish mentally connection between them. Thanks to all these possibilities, astral and variable dimensions, and awareness, generate surrealism art and enriched level of endless possibilities for art events. Such a concept Natali Nikolovska represented in the project titled "Parallel Worlds In Time Continuum" and shored it with you in the exhibition.