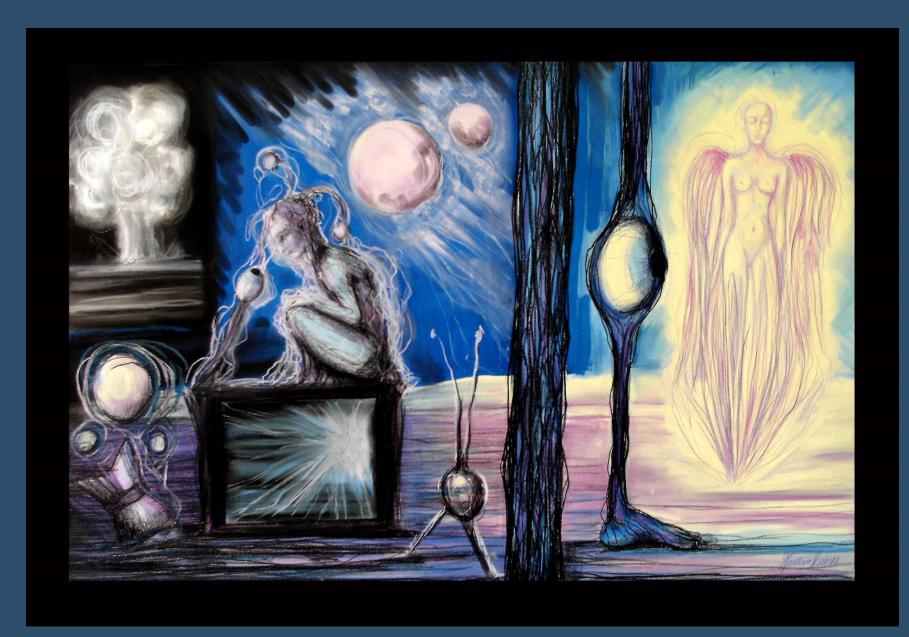

## Parallel World In Time Continuum

Natali's concerns about the state of the planet and ruin into which it has turned into, Natali Nikolovska sorted in a concept. Explores humanity on our planet and finds a new relationship and the reason for its ruin. By crating large format of artworks Natali represent concept in form of portal, with the aim to realize how big may be the universe or existence of more dimensions. It is believed that the existence of many dimensions is possible. Usage of universal energy by humans in multi dimensions causes new creativity. Human brain has the ability to feel explore and represent its own cosmos with capacity to establish mentally connection between them. Thanks to all these possibilities, astral and variable dimensions, and awareness, generate surrealism art and enriched level of endless possibilities for art events. Such a concept Natali Nikolovska represented in the project titled "Parallel Worlds In Time Continuum" and shored it with you in the exhibition.

Love Game of Level Eight

Touch of Light

Thinker

Madonna 2

Appearing of Red Energy

**Energy Fluid** 

Exhibition

Parallel World in Time Continuum