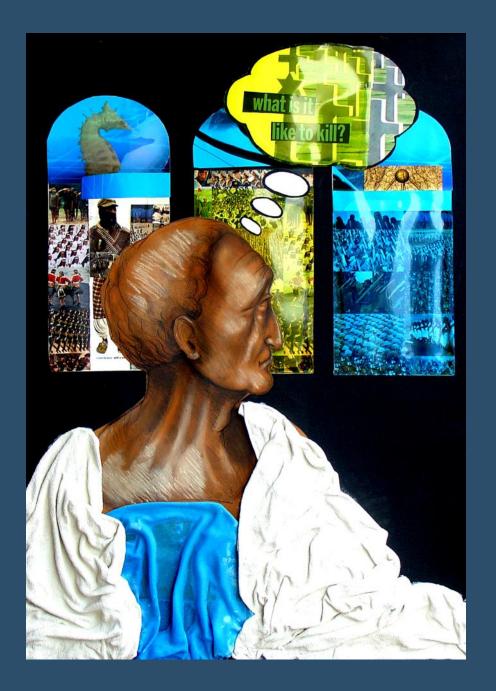

## Parallel World In Time Continuum

Natali's concerns about the state of the planet and ruin into which it has turned into, Natali Nikolovska sorted in a concept. Explores humanity on our planet and finds a new relationship and the reason for its ruin. By crating large format of artworks Natali represent concept in form of portal, with the aim to realize how big may be the universe or existence of more dimensions. It is believed that the existence of many dimensions is possible. Usage of universal energy by humans in multi dimensions causes new creativity. Human brain has the ability to feel explore and represent its own cosmos with capacity to establish mentally connection between them. Thanks to all these possibilities, astral and variable dimensions, and awareness, generate surrealism art and enriched level of endless possibilities for art events. Such a concept Natali Nikolovska represented in the project titled "Parallel Worlds In Time Continuum" and shored it with you in the exhibition.

Love Game of Level Eight

Touch of Light

Thinker

Madonna 2

Appearing of Red Energy

**Energy Fluid** 

Exhibition

Parallel World in Time Continuum