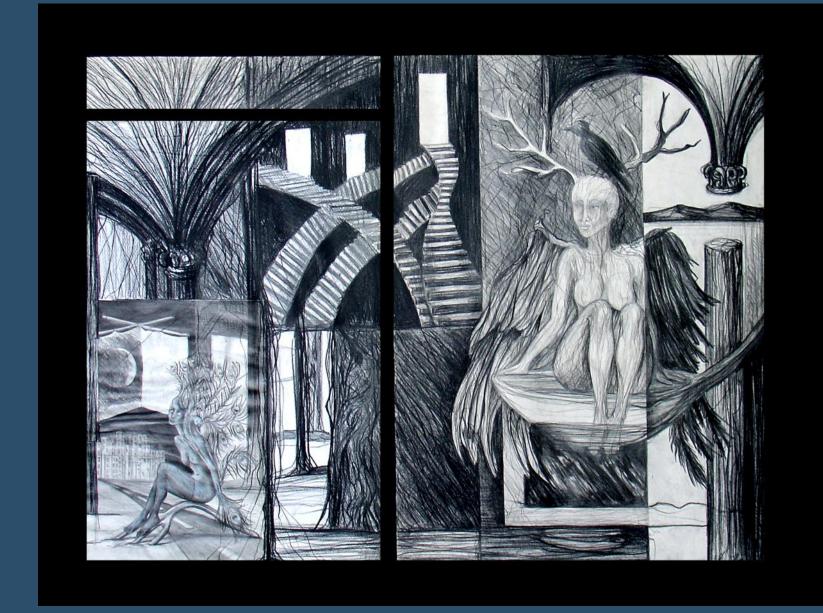

## Parallel World In Time Continuum

Natali's concerns about the state of the planet and ruin into which it has turned into, Natali Nikolovska sorted in a concept. Explores humanity on our planet and finds a new relationship and the reason for its ruin. By crating large format of artworks Natali represent concept in form of portal, with the aim to realize how big may be the universe or existence of more dimensions. It is believed that the existence of many dimensions is possible. Usage of universal energy by humans in multi dimensions causes new creativity. Human brain has the ability to feel explore and represent its own cosmos with capacity to establish mentally connection between them. Thanks to all these possibilities, astral and variable dimensions, and awareness, generate surrealism art and enriched level of endless possibilities for art events. Such a concept Natali Nikolovska represented in the project titled "Parallel Worlds In Time Continuum" and shored it with you in the exhibition.