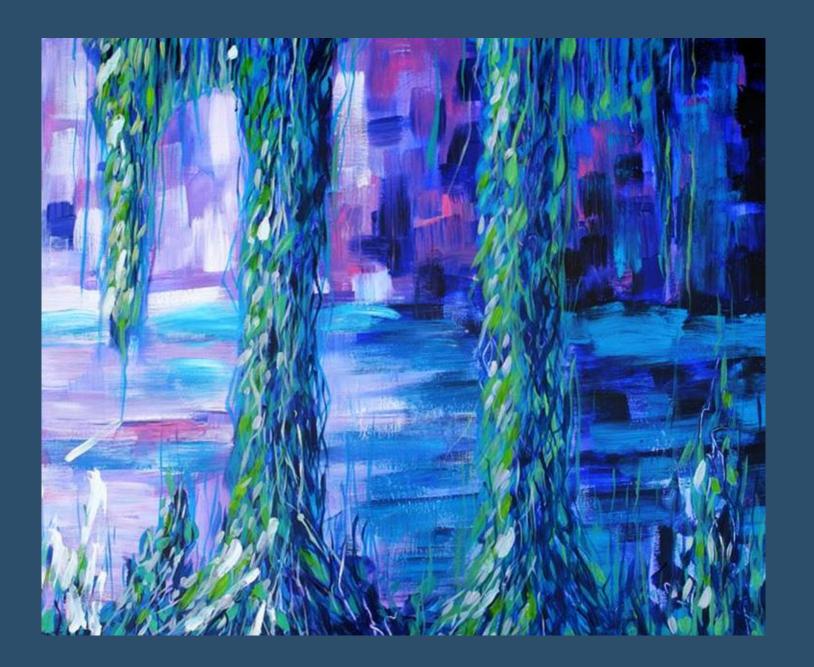

## Parallel World In Time Continuum

Natali's concerns about the state of the planet and ruin into which it has turned into, Natali Nikolovska sorted in a concept. Explores humanity on our planet and finds a new relationship and the reason for its ruin. By crating large format of artworks Natali represent concept in form of portal, with the aim to realize how big may be the universe or existence of more dimensions. It is believed that the existence of many dimensions is possible. Usage of universal energy by humans in multi dimensions causes new creativity. Human brain has the ability to feel explore and represent its own cosmos with capacity to establish mentally connection between them. Thanks to all these possibilities, astral and variable dimensions, and awareness, generate surrealism art and enriched level of endless possibilities for art events. Such a concept Natali Nikolovska represented in the project titled "Parallel Worlds In Time Continuum" and shored it with you in the exhibition.