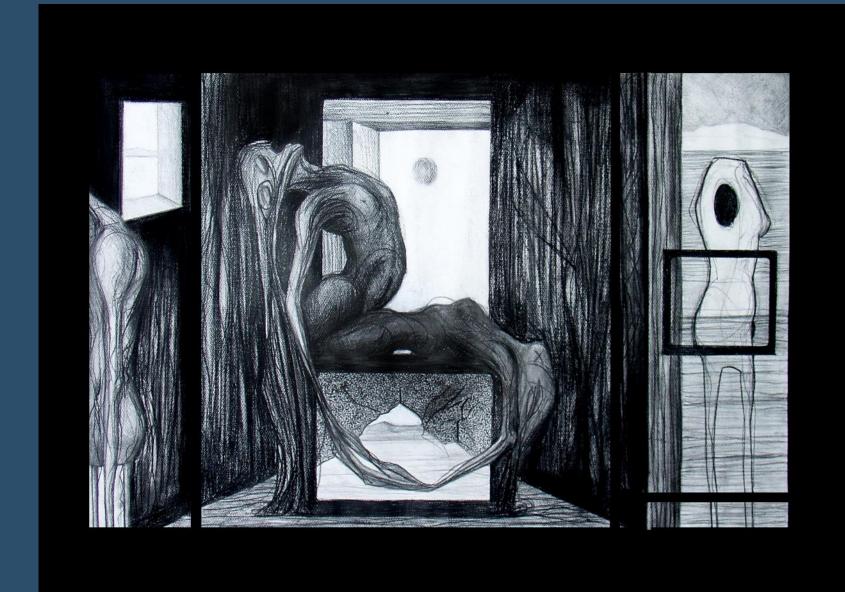

## Parallel World In Time Continuum

Natali's concerns about the state of the planet and ruin into which it has turned into, Natali Nikolovska sorted in a concept. Explores humanity on our planet and finds a new relationship and the reason for its ruin. By crating large format of artworks Natali represent concept in form of portal, with the aim to realize how big may be the universe or existence of more dimensions. It is believed that the existence of many dimensions is possible. Usage of universal energy by humans in multi dimensions causes new creativity. Human brain has the ability to feel explore and represent its own cosmos with capacity to establish mentally connection between them. Thanks to all these possibilities, astral and variable dimensions, and awareness, generate surrealism art and enriched level of endless possibilities for art events. Such a concept Natali Nikolovska represented in the project titled "Parallel Worlds In Time Continuum" and shored it with you in the exhibition.