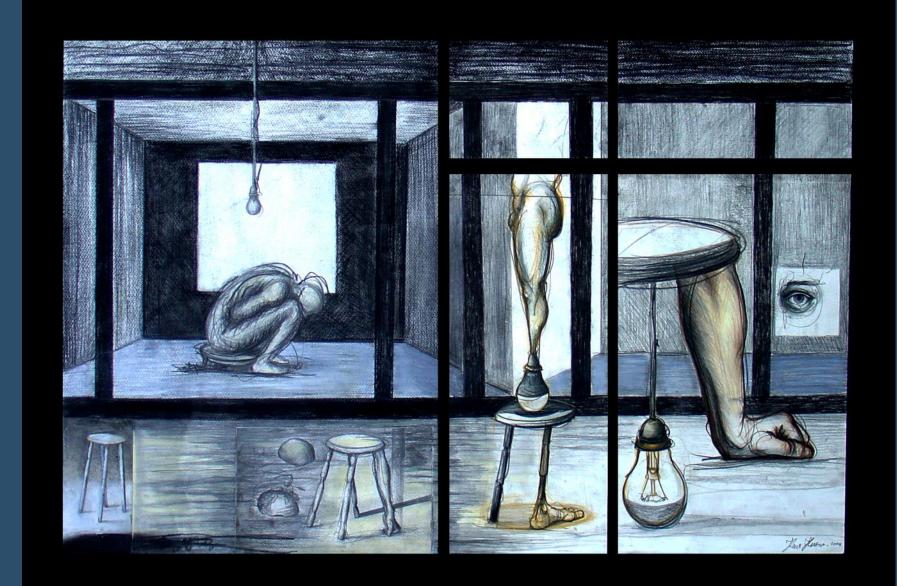

## Parallel World In Time Continuum

Natali's concerns about the state of the planet and ruin into which it has turned into, Natali Nikolovska sorted in a concept. Explores humanity on our planet and finds a new relationship and the reason for its ruin. By crating large format of artworks Natali represent concept in form of portal, with the aim to realize how big may be the universe or existence of more dimensions. It is believed that the existence of many dimensions is possible. Usage of universal energy by humans in multi dimensions causes new creativity. Human brain has the ability to feel explore and represent its own cosmos with capacity to establish mentally connection between them. Thanks to all these possibilities, astral and variable dimensions, and awareness, generate surrealism art and enriched level of endless possibilities for art events. Such a concept Natali Nikolovska represented in the project titled "Parallel Worlds In Time Continuum" and shored it with you in the exhibition.