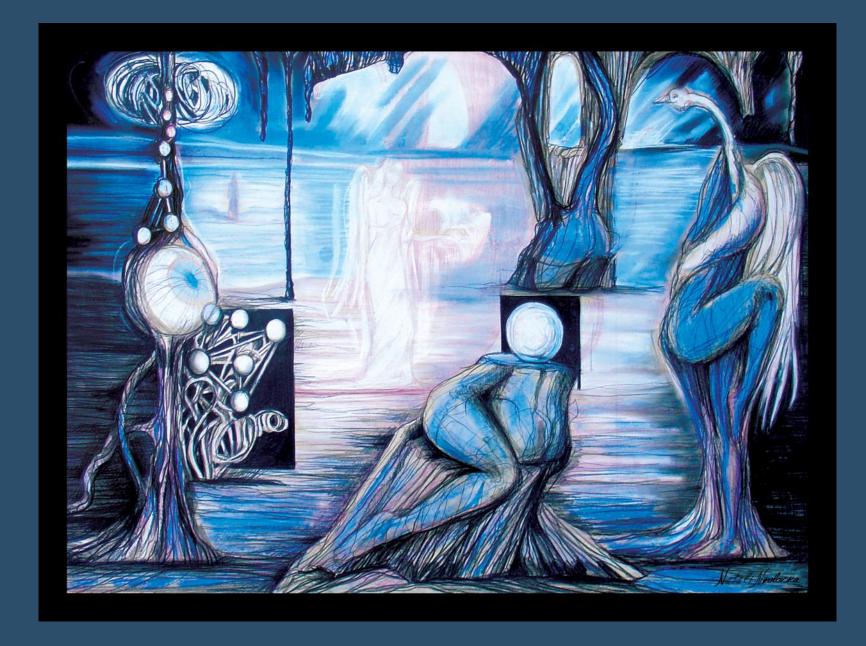

## Parallel World In Time Continuum

Natali's concerns about the state of the planet and ruin into which it has turned into, Natali Nikolovska sorted in a concept. Explores humanity on our planet and finds a new relationship and the reason for its ruin. By crating large format of artworks Natali represent concept in form of portal, with the aim to realize how big may be the universe or existence of more dimensions. It is believed that the existence of many dimensions is possible. Usage of universal energy by humans in multi dimensions causes new creativity. Human brain has the ability to feel explore and represent its own cosmos with capacity to establish mentally connection between them. Thanks to all these possibilities, astral and variable dimensions, and awareness, generate surrealism art and enriched level of endless possibilities for art events. Such a concept Natali Nikolovska represented in the project titled "Parallel Worlds In Time Continuum" and shored it with you in the exhibition.

Love Game of Level Eight

Touch of Light

Thinker

Madonna 2

Appearing of Red Energy

**Energy Fluid** 

Exhibition

Parallel World in Time Continuum