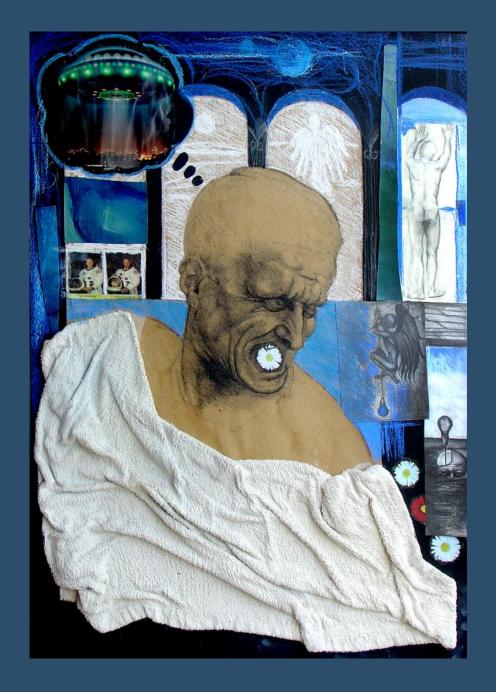

## Parallel World In Time Continuum

Natali's concerns about the state of the planet and ruin into which it has turned into, Natali Nikolovska sorted in a concept. Explores humanity on our planet and finds a new relationship and the reason for its ruin. By crating large format of artworks Natali represent concept in form of portal, with the aim to realize how big may be the universe or existence of more dimensions. It is believed that the existence of many dimensions is possible. Usage of universal energy by humans in multi dimensions causes new creativity. Human brain has the ability to feel explore and represent its own cosmos with capacity to establish mentally connection between them. Thanks to all these possibilities, astral and variable dimensions, and awareness, generate surrealism art and enriched level of endless possibilities for art events. Such a concept Natali Nikolovska represented in the project titled "Parallel Worlds In Time Continuum" and shored it with you in the exhibition.

Love Game of Level Eight

Touch of Light

Thinker

Madonna 2

Appearing of Red Energy

**Energy Fluid** 

Exhibition

Parallel World in Time Continuum